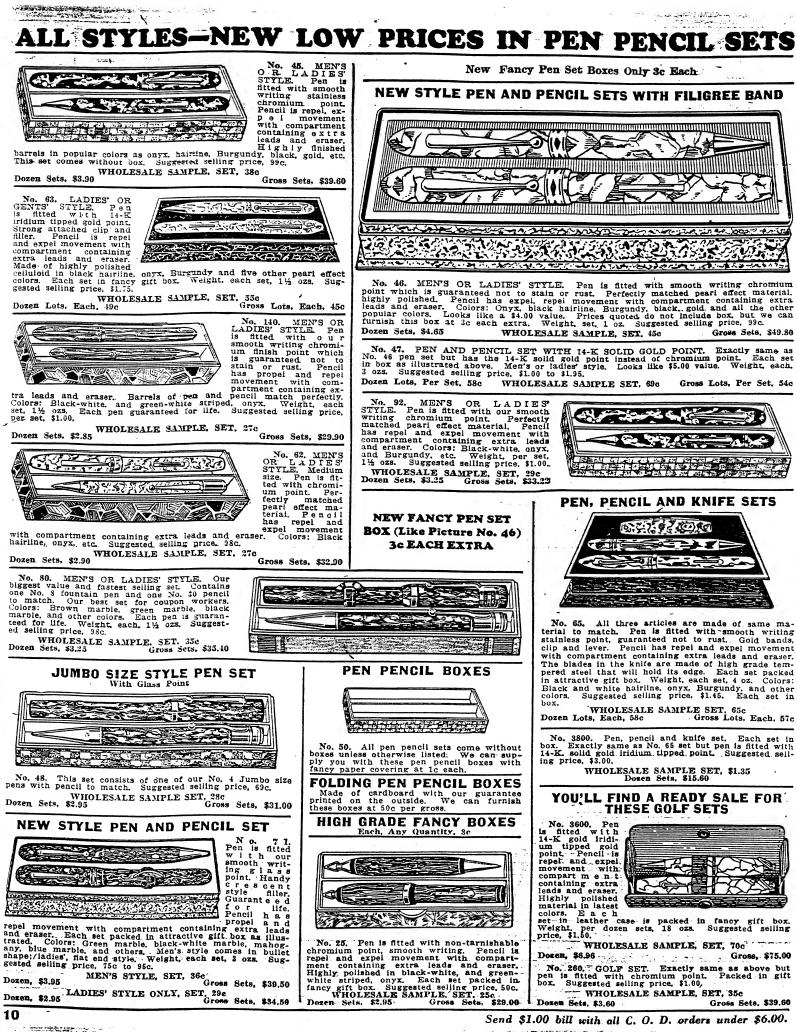

#### PEN AND PENCIL SETS **ON DISPLAY CARD**

Many different styles to choose from at prices from \$1.50 to \$3.15 per card of 6 sets. There are glass point pen sets, chromium point pen sets and 14-K solid gold point pen sets. Average weight, per card, ½ lb.

#### Fountain Pens on Display Card

Eight men's and four ladies' style on each card. Many different styles to choose from. Assorted colors.

|                                                                                                                              | Retail<br>Value, Dozen                                                    | Suggested<br>Selling Price<br>to Dealer                                                      | Wholesale<br>Price.<br>Per Card                                                          |
|------------------------------------------------------------------------------------------------------------------------------|---------------------------------------------------------------------------|----------------------------------------------------------------------------------------------|------------------------------------------------------------------------------------------|
| No. 81<br>No. 150<br>No. 33<br>No. 60<br>No. 42<br>No. 43<br>No. 88<br>No. 55<br>No. 8<br>No. 8<br>No. 90<br>No. 39<br>No. 4 | \$6.00<br>3.00<br>9.00<br>9.00<br>5.00<br>15.00<br>12.00<br>12.00<br>6.00 | 3.50<br>2.50<br>1.85<br>4.00<br>4.00<br>4.00<br>7.20<br>6.60<br>3.85<br>5.75<br>3.00<br>3.25 | \$1.90<br>1.755<br>2.90<br>2.455<br>4.95<br>4.95<br>2.75<br>3.95<br>1.95<br>1.95<br>1.98 |

#### S Men's, 4 Ladies'

Many styles to choose from that retail from 10c to 50c. One dozen pencils on display card. Average weight, per card,  $\frac{1}{2}$  lb.

|                                                                                     | Retail<br>Value, Dozen                       | Suggested<br>Selling Price<br>to Dealers                     | Wholesale<br>Price,<br>Per Card                      |
|-------------------------------------------------------------------------------------|----------------------------------------------|--------------------------------------------------------------|------------------------------------------------------|
| No. 134<br>No. 130<br>No. 132<br>No. 126<br>No. 29<br>No. 282<br>No. 297<br>No. 265 | 6.00<br>3.00<br>3.00<br>3.00<br>3.00<br>1.20 | \$2.75<br>2.75<br>1.95<br>1.95<br>1.85<br>1.75<br>.65<br>.75 | \$1.85<br>1.6S<br>1.39<br>1.35<br>1.29<br>.33<br>.45 |